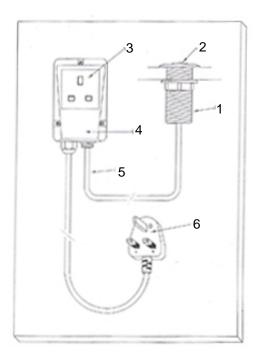

## Installation Instruction

1----Button Body
2----Button
3----Socket
4----Control Panel
5----Soft Tube

6----Plug

clear

## **Installation Steps**

- a) Drill a hole with 33mm to 35mm into the sink or countertop
- b) Unscrew the nut out from Button Body and put Button Body

into the hole and then screw the nut back.

c) link one end of the soft tube to outlet of button body

d) link anther end of soft tube to the outlet of control panel

USE:

put the plug of food waste dispoer into the socket,put the plug into the electric source Warning:

the electric source must be closed before putting the plug into the source