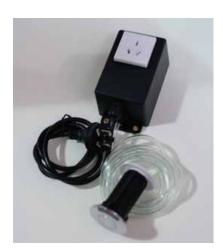

## Installation Instruction

1----Button Body
2----Button
3----Socket
4----Control Panel
5----Soft Tube

6----Plug

clear

## **Installation Steps**

- a) Drill a hole with 33mm to 35mm into the sink or countertop
- b) Unscrew the nut out from Button Body and put Button Body

into the hole and then screw the nut back.

c) link one end of the soft tube to outlet of button body

d) link anther end of soft tube to the outlet of control panel

USE:

put the plug of food waste dispoer into the socket,put the plug into the electric source Warning:

the electric source must be closed before putting the plug into the source